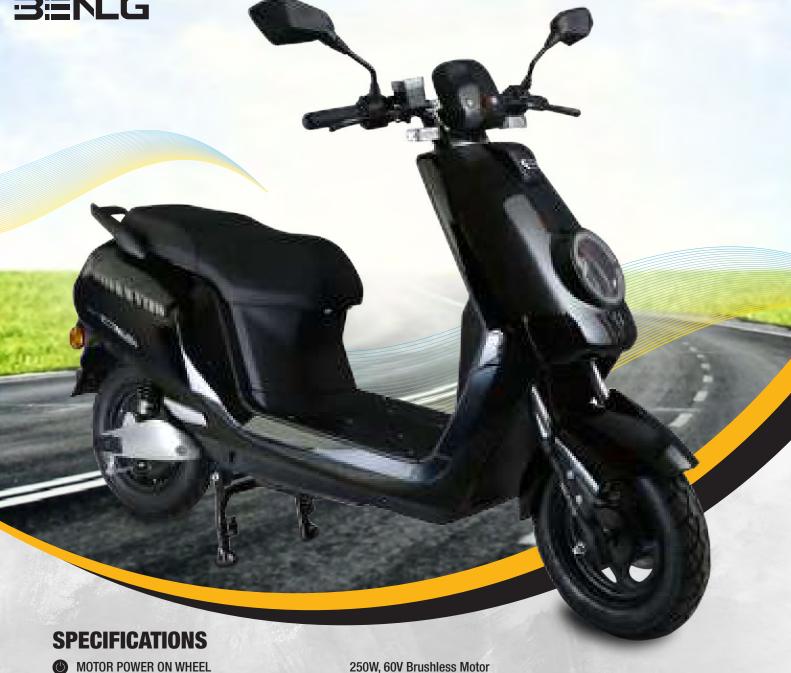

## **BENLING INDIA ENERGY AND TECHNOLOGY PVT. LTD.**

**MOTOR POWER ON WHEEL** 

BATTERY

**CHARGER** 

**©** CHARGING TIME

MAX SPEED

RANGE

**GROUND CLEARANCE** 

60V/20Ah\*5 (VRLA), 60V/22Ah\*1 (Li-lon)

2.5 A (VRLA), 6 A (Li-lon)

8 - 9 Hrs (VRLA), 4 Hrs (Li-Ion)

25 Kmph

70 - 75 Km

165 mm

Benling India Energy and Technology Pvt. Ltd. Address: Plot no-291A, Sector-6, IMT Manesar. Pin code: 122051, Dist-Gurgaon, Haryana.