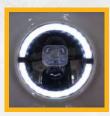

ROUND SHAPE DRL'S PLACED NEATLY IN HEADLIGHT, FOR BETTER NIGHT VISUAL APPEARANCE LED BULB WITH PROJECTOR COVERING WITH CRYSTAL CLEAR GLASS.

BREAK DOWN SMART ASSISTANCE SYSTEM, WHICH HELPS IN AVOIDING ANY IMMEDIATE MALFUNCTION & KEEPS YOU RUNNING.