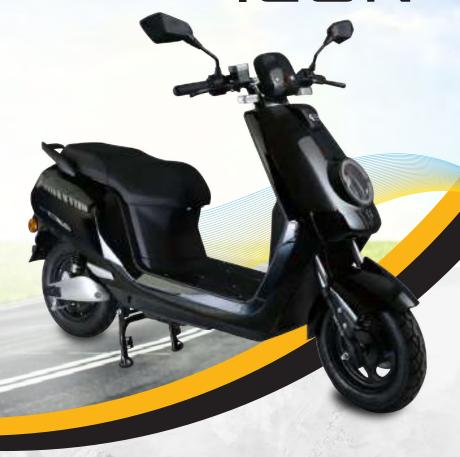

## ICON

## **SPECIAL FEATURES**

- SMART KEY
- **PUSH START & STOP BUTTON**
- SMART BREAKDOWN MAINTENANCE SYSTEM
- SMART DIGITAL METER
- SMART PARKING ASSISTANCE
- **INTEGRATED LOCKING SYSTEM**
- REGENERATIVE BRAKING SYSTEM
- **MOBILE CHARGING POINT**
- **HAZARD WARNING LAMP SWITCH**
- ANTI-THEFT ALARM

**CHOOSE FROM** 

TUBLESS TYRES & TELESCOPIC SUSPENSION

KEYLESS START BY PRESSING THE POWER BUTTON 2 TIMES

LARGE DIGITAL SPEEDOMETER, EASY TO READ EACH & EVERY INFO EVEN IN DAYLIGHT CONDITION.

LED BRAKE LIGHT AND TURN SIGNALS ARE VERY NEATLY PLACED TOGETHER IN LIGHT SMOKE TINTED GLASS.