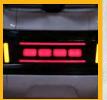

**CHOOSE FROM** 

TUBLESS TYRES & TELESCOPIC SUSPENSION

KEYLESS START BY PRESSING THE POWER BUTTON 2 TIMES

LARGE DIGITAL SPEEDOMETER, EASY TO READ EACH & EVERY INFO EVEN IN DAYLIGHT CONDITION.

LED BRAKE LIGHT AND TURN SIGNALS ARE VERY NEATLY PLACED TOGETHER IN LIGHT SMOKE TINTED GLASS.